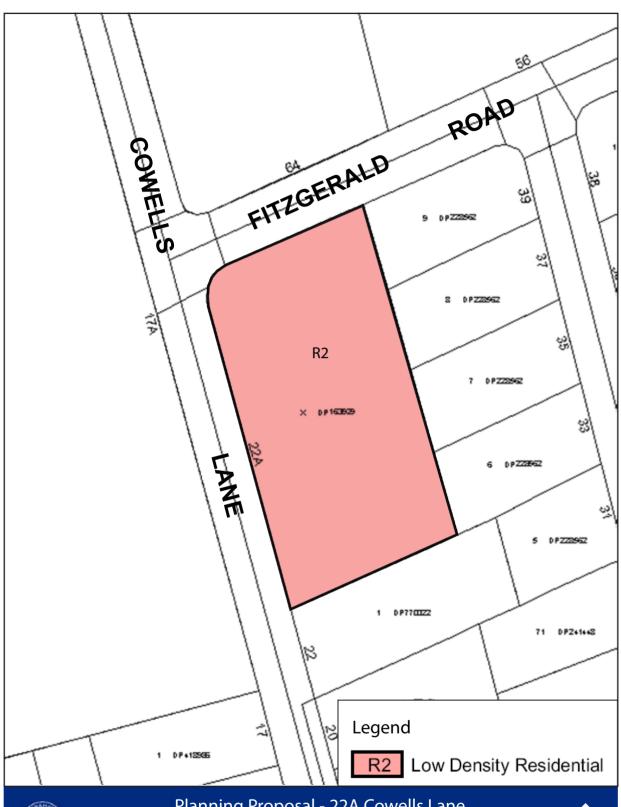

Planning Proposal - 22A Cowells Lane

Draft Zoning Map

While every effort has been made to ensure the correctness of the information on this map at the time of its Production, Parramatta City council does not warrant theinformation or plans do not contain errors and the Coundl shall be in no way liable for any loss, damage or injury as a result of any such errors.